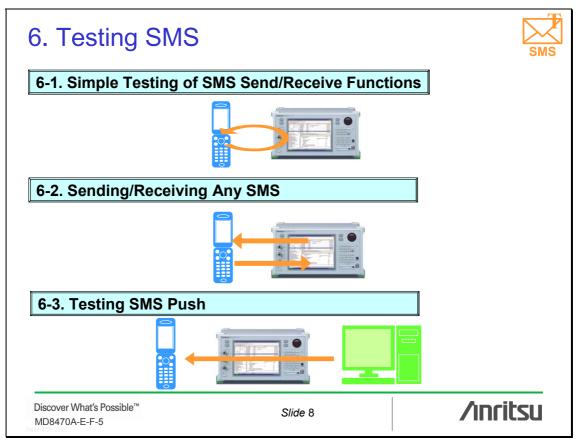

# 3. What is SMS? SMS is a service for sending and receiving text data between mobile telephones. Moreover, SMS technology can also be used for notifications from the carrier, such as "mail received" and changes to the mobile telephone settings. To 123456 Hello! 123456 Hello! \*SMS is standardized by 3GPP. Discover What's Possible™ /inritsu Slide 5 MD8470A-E-F-5