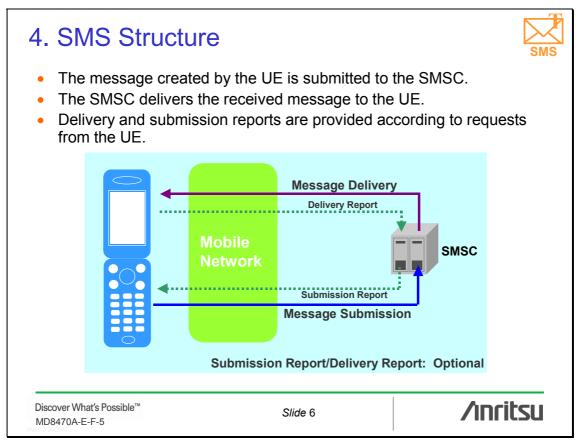

# 3. What is SMS? SMS is a service for sending and receiving text data between mobile telephones. Moreover, SMS technology can also be used for notifications from the carrier, such as "mail received" and changes to the mobile telephone settings. To 123456 Hello! 123456 Hello! \*SMS is standardized by 3GPP. Discover What's Possible™ /inritsu Slide 5 MD8470A-E-F-5