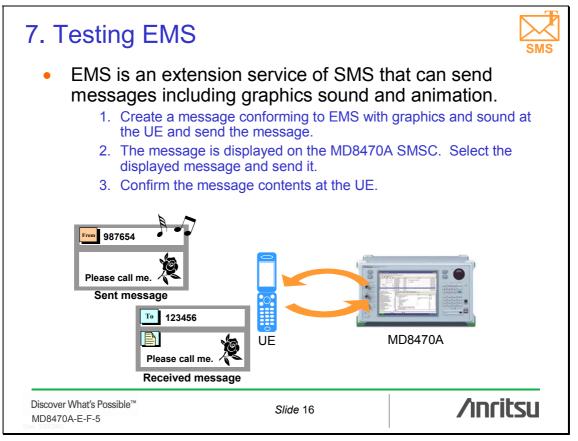

reproduced in any media without the express written permission of Anritsu Corporation.





## 1. Glossary of Terms 3<sup>rd</sup> Generation Partnership Project 3GPP: EMS: **Enhanced Messaging Service** Subscriber Identity Module SIM: Short Message Service SMS: SMSC: Short Message Service Centre UE: **User Equipment** Wireless Network Simulator WNS: /inritsu Discover What's Possible™ Slide 3 MD8470A-E-F-5



# 3. What is SMS? SMS is a service for sending and receiving text data between mobile telephones. Moreover, SMS technology can also be used for notifications from the carrier, such as "mail received" and changes to the mobile telephone settings. To 123456 Hello! 123456 Hello! \*SMS is standardized by 3GPP. Discover What's Possible™ /inritsu Slide 5 MD8470A-E-F-5



























# <u>/inritsu</u>

### **ANRITSU CORPORATION**

1800 Onna, Atsugi-shi, Kanagawa, 243-8555 Japan Phone: +81-46-223-1111 Fax: +81-46-296-1264

#### • U.S.A. ANRITSU COMPANY TX OFFICE SALES AND SERVICE

1155 East Collins Blvd., Richardson, TX 75081, U.S.A. Toll Free: 1-800-ANRITSU (267-4878) Phone: +1-972-644-1777 Fax: +1-972-644-3416

#### • Canada ANRITSU ELECTRONICS LTD. 700 Silver Seven Road, Suite 120, Kanata,

ON K2V 1C3, Canada Phone: +1-613-591-2003 Fax: +1-613-591-1006 • Brasil

## ANRITSU ELETRÔNICA LTDA.

Praca Amadeu Amaral, 27 - 1 andar 01327-010 - Paraiso, Sao Paulo, Brazil Phone: +55-11-3283-2511 Fax: +55-11-3886940 • U.K.

**ANRITSU LTD.** 200 Capability Green, Luton, Bedfordshire LU1 3LU, U.K. Phone: +44-1582-433280 Fax: +44-1582-731303

## • Germany

ANRITSU GmbH

####