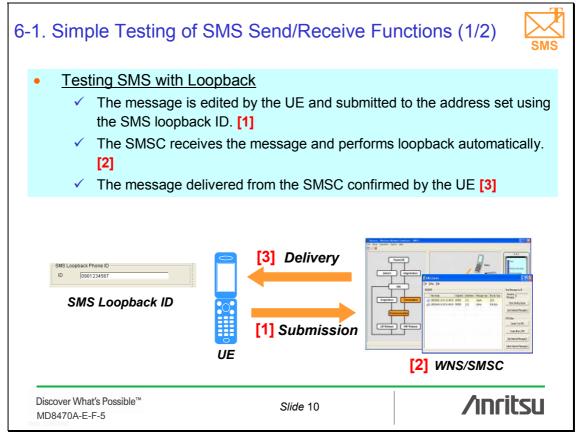

# 3. What is SMS? SMS is a service for sending and receiving text data between mobile telephones. Moreover, SMS technology can also be used for notifications from the carrier, such as "mail received" and changes to the mobile telephone settings. To 123456 Hello! 123456 Hello! \*SMS is standardized by 3GPP. Discover What's Possible™ /inritsu Slide 5 MD8470A-E-F-5