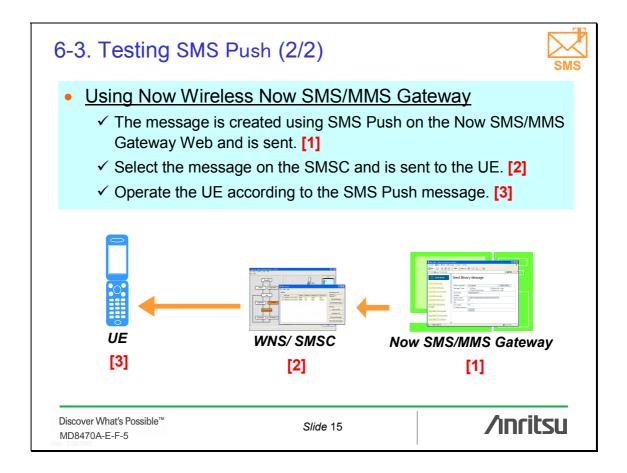

or reproduced in any media without the express written permission of Anritsu Corporation.





## 1. Glossary of Terms 3<sup>rd</sup> Generation Partnership Project 3GPP: EMS: **Enhanced Messaging Service** Subscriber Identity Module SIM: Short Message Service SMS: SMSC: Short Message Service Centre UE: **User Equipment** Wireless Network Simulator WNS: /inritsu Discover What's Possible™ Slide 3 MD8470A-E-F-5



# 3. What is SMS? SMS is a service for sending and receiving text data between mobile telephones. Moreover, SMS technology can also be used for notifications from the carrier, such as "mail received" and changes to the mobile telephone settings. To 123456 Hello! 123456 Hello! \*SMS is standardized by 3GPP. Discover What's Possible™ /inritsu Slide 5 MD8470A-E-F-5



























# <u>/inritsu</u>

### **ANRITSU CORPORATION**

1800 Onna, Atsugi-shi, Kanagawa, 243-8555 Japan Phone: +81-46-223-1111 Fax: +81-46-296-1264

#### • U.S.A. ANRITSU COMPANY TX OFFICE SALES AND SERVICE

1155 East Collins Blvd., Richardson, TX 75081, U.S.A. Toll Free: 1-800-ANRITSU (267-4878) Phone: +1-972-644-1777 Fax: +1-972-644-3416

#### • Canada ANRITSU ELECTRONICS LTD. 700 Silver Seven Road, Suite 120, Kanata,

ON K2V 1C3, Canada Phone: +1-613-591-2003 Fax: +1-613-591-1006 • Brasil

## ANRITSU ELETRÔNICA LTDA.

Praca Amadeu Amaral, 27 - 1 andar 01327-010 - Paraiso, Sao Paulo, Brazil Phone: +55-11-3283-2511 Fax: +55-11-3886940 • U.K.

**ANRITSU LTD.** 200 Capability Green, Luton, Bedfordshire LU1 3LU, U.K. Phone: +44-1582-433280 Fax: +44-1582-731303

## • Germany

ANRITSU GmbH

##