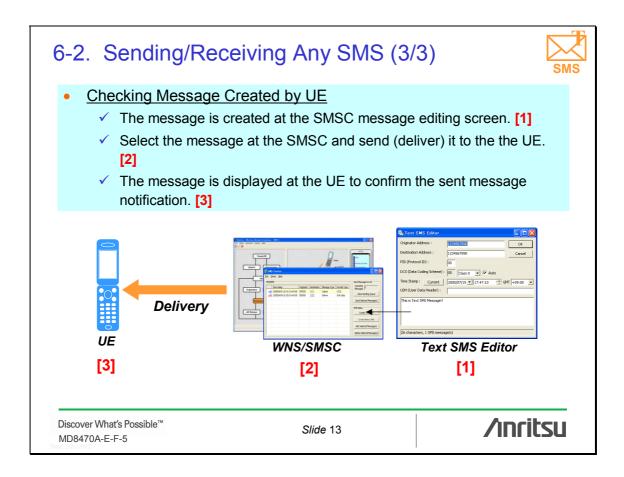

# 3. What is SMS? SMS is a service for sending and receiving text data between mobile telephones. Moreover, SMS technology can also be used for notifications from the carrier, such as "mail received" and changes to the mobile telephone settings. To 123456 Hello! 123456 Hello! \*SMS is standardized by 3GPP. Discover What's Possible™ /inritsu Slide 5 MD8470A-E-F-5