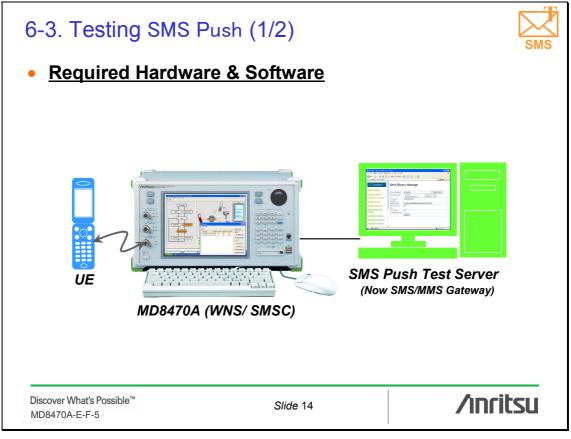

# 3. What is SMS? SMS is a service for sending and receiving text data between mobile telephones. Moreover, SMS technology can also be used for notifications from the carrier, such as "mail received" and changes to the mobile telephone settings. To 123456 Hello! 123456 Hello! \*SMS is standardized by 3GPP. Discover What's Possible™ /inritsu Slide 5 MD8470A-E-F-5