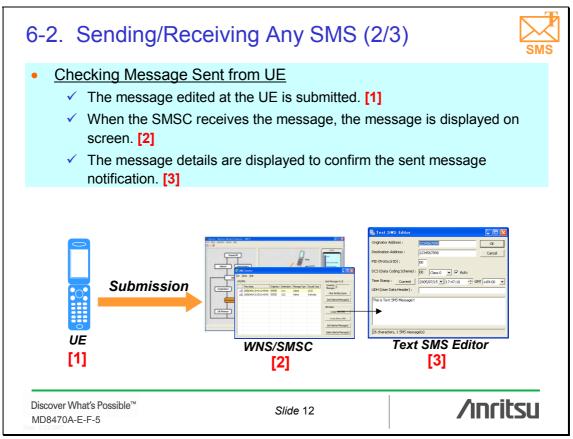

# 3. What is SMS? SMS is a service for sending and receiving text data between mobile telephones. Moreover, SMS technology can also be used for notifications from the carrier, such as "mail received" and changes to the mobile telephone settings. To 123456 Hello! 123456 Hello! \*SMS is standardized by 3GPP. Discover What's Possible™ /inritsu Slide 5 MD8470A-E-F-5