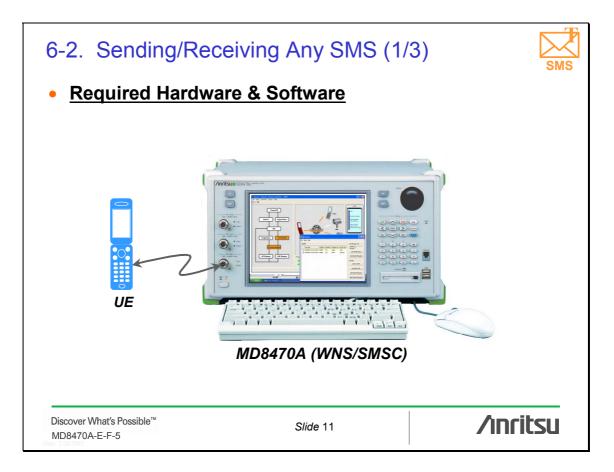

# 3. What is SMS? SMS is a service for sending and receiving text data between mobile telephones. Moreover, SMS technology can also be used for notifications from the carrier, such as "mail received" and changes to the mobile telephone settings. To 123456 Hello! 123456 Hello! \*SMS is standardized by 3GPP. Discover What's Possible™ /inritsu Slide 5 MD8470A-E-F-5