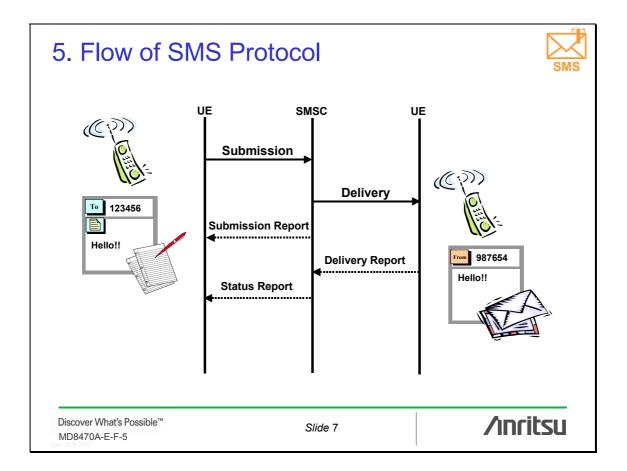

# 3. What is SMS? SMS is a service for sending and receiving text data between mobile telephones. Moreover, SMS technology can also be used for notifications from the carrier, such as "mail received" and changes to the mobile telephone settings. To 123456 Hello! 123456 Hello! \*SMS is standardized by 3GPP. Discover What's Possible™ /inritsu Slide 5 MD8470A-E-F-5