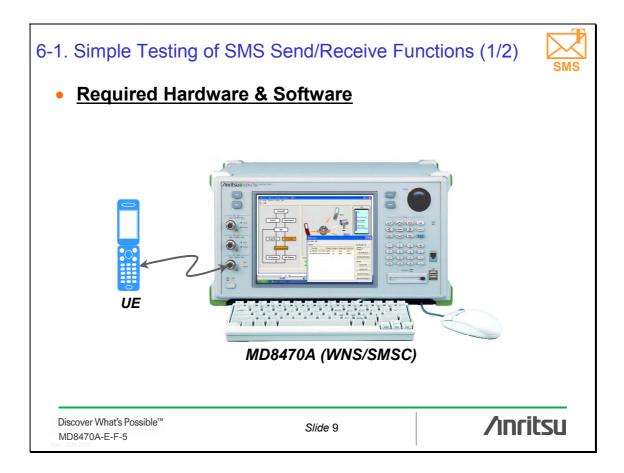

# 3. What is SMS? SMS is a service for sending and receiving text data between mobile telephones. Moreover, SMS technology can also be used for notifications from the carrier, such as "mail received" and changes to the mobile telephone settings. To 123456 Hello! 123456 Hello! \*SMS is standardized by 3GPP. Discover What's Possible™ /inritsu Slide 5 MD8470A-E-F-5